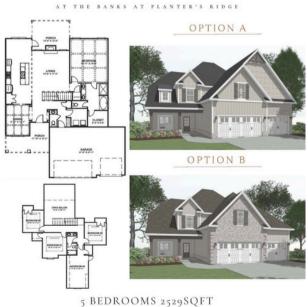

# THE BANKS & FIELDS AT OUTEL RIDGE



# "Innteris RIDGE

Planter's Ridge is located in Kathleen, GA is zoned for:

**Matt Arthur Elementary** 

The Acres

Perry Middle School



0

0

9

0

9

0 0

### Manten's RIDGE

PLANNED AMENITY AREA WITH OUTDOOR
PAVILION, MULTI-AGE PLAYGROUND, SPLASH PAD,
AND GREEN SPACE OVERLOOKING
BEAUTIFUL TALTON POND





## THE BANKS AT OPPOSITE SANKS AT RIDGE



THE BANKS AT PLANTER'S RIDGE

### THE BANKS AT Manten's RIDGE

Starting in the low \$400's!

### THE EVERLY





#### 5 BEDROOMS STUDY FLEX ROOM 2529 SQFT





5 BEDROOMS FLEX ROOM 2403SQFT

#### THE NOVA











# THE FIELDS AT OUNTERS RIDGE

Starting in the low \$300's!

















## Manten's RIDGE

Shops can be added at an additional price. See below to see the shop we offer.

> STANDARD SHOP

AT PLANTER'S RIDGE



12' X 16'



## PROCESS



#### Meeting our clients

After making the decision to build a new home, you will speak to one of our representatives who will help you decide what your budget is and where exactly you want to build. We have 5 realtors who can help make this process easy and can answer any questions and concerns you have about building your new home.



### Selecting a Lot and Creating Your Dream Home

After deciding where you'd like to build, you will be able to select the floor plan and lot that you want and work with our designers about everything you want