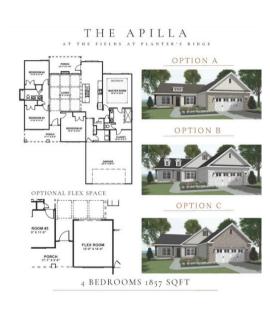

# THE BANKS & FIELDS AT OUTEL RIDGE



# "Innteris RIDGE

Planter's Ridge is located in Kathleen, GA is zoned for:

**Matt Arthur Elementary** 

The Acres

Perry Middle School



0

0

9

0

9

0 0

### Manten's RIDGE

PLANNED AMENITY AREA WITH OUTDOOR
PAVILION, MULTI-AGE PLAYGROUND, SPLASH PAD,
AND GREEN SPACE OVERLOOKING
BEAUTIFUL TALTON POND





## THE BANKS AT OPPOSITE SANKS AT RIDGE



THE BANKS AT PLANTER'S RIDGE

### THE BANKS AT Manten's RIDGE

Starting in the low \$400's!

### THE EVERLY





#### 5 BEDROOMS STUDY FLEX ROOM 2529 SQFT





5 BEDROOMS FLEX ROOM 2403SQFT

#### THE NOVA











# THE FIELDS AT OUNTERS RIDGE

Starting in the low \$300's!

















## Manten's RIDGE

Shops can be added at an additional price. See below to see the shop we offer.

> STANDARD SHOP

AT PLANTER'S RIDGE



12' X 16'



## PROCESS



#### Meeting our clients

After making the decision to build a new home, you will speak to one of our representatives who will help you decide what your budget is and where exactly you want to build. We have 5 realtors who can help make this process easy and can answer any questions and concerns you have about building your new home.



### Selecting a Lot and Creating Your Dream Home

After deciding where you'd like to build, you will be able to select the floor plan and lot that you want and work with our designers about everything you want in a home. From exterior to interior, you make every decision on what you wa