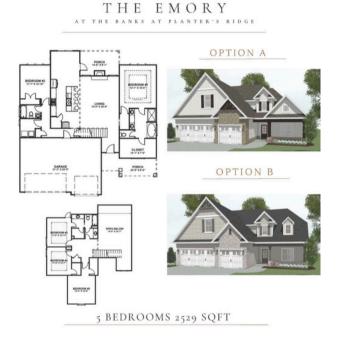

### THE EVERLY

#### 5 BEDROOMS STUDY FLEX ROOM 2529 SQFT

5 BEDROOMS FLEX ROOM 2403SQFT