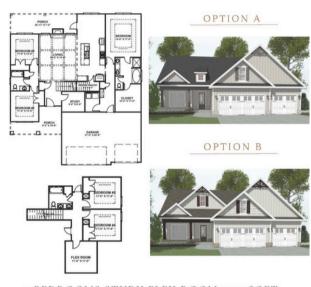

# THE BANKS & FIELDS AT OUTEL RIDGE



# "Innteris RIDGE

Planter's Ridge is located in Kathleen, GA is zoned for:

**Matt Arthur Elementary** 

The Acres

Perry Middle School



0

0

9

0

9

0 0

### Manten's RIDGE

PLANNED AMENITY AREA WITH OUTDOOR
PAVILION, MULTI-AGE PLAYGROUND, SPLASH PAD,
AND GREEN SPACE OVERLOOKING
BEAUTIFUL TALTON POND





## THE BANKS AT OPPOSITE SANKS AT RIDGE



THE BANKS AT PLANTER'S RIDGE

### THE BANKS AT Manten's RIDGE

Starting in the low \$400's!

### THE EVERLY





#### 5 BEDROOMS STUDY FLEX ROOM 2529 SQFT





5 BEDROOMS FLEX ROOM 2403SQFT

#### THE NOVA











# THE FIELDS AT OUNTERS RIDGE

Starting in the low \$300's!

















## Manten's RIDGE

Shops can be added at an additional price. See below to see the shop we offer.

> STANDARD SHOP

AT PLANTER'S RIDGE



12' X 16'



## PROCESS



#### Meeting our clients

After making the decision to build a new home, you will speak to one of our representatives who will help you decide what your budget is and where exactly you want to build. We have 5 realtors who can help make this process easy and can answer any questions and concerns you have about building your new home.



### Selecting a Lot and Creating Your Dream Home

After deciding where you'd like to build, you will be able to se