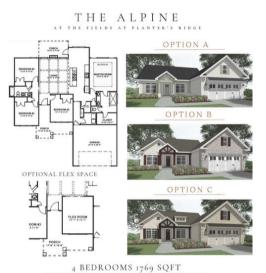

# THE BANKS & FIELDS AT OUTEL RIDGE



# "Innteris RIDGE

Planter's Ridge is located in Kathleen, GA is zoned for:

**Matt Arthur Elementary** 

The Acres

Perry Middle School



0

0

9

0

9

0 0

### Manten's RIDGE

PLANNED AMENITY AREA WITH OUTDOOR
PAVILION, MULTI-AGE PLAYGROUND, SPLASH PAD,
AND GREEN SPACE OVERLOOKING
BEAUTIFUL TALTON POND





## THE BANKS AT OPPOSITE SANKS AT RIDGE



THE BANKS AT PLANTER'S RIDGE

### THE BANKS AT Manten's RIDGE

Starting in the low \$400's!

### THE EVERLY





#### 5 BEDROOMS STUDY FLEX ROOM 2529 SQFT





5 BEDROOMS FLEX ROOM 2403SQFT

#### THE NOVA











# THE FIELDS AT OUNTERS RIDGE

Starting in the low \$300's!

















## Manten's RIDGE

Shops can be added at an additional price. See below to see the shop we offer.

> STANDARD SHOP

AT PLANTER'S RIDGE



12' X 16'



## PROCESS



#### Meeting our clients

After making the decision to build a new home, you will speak to one of our representatives who will help you decide what your budget is and where exactly you want to build. We have 5 realtors who can help make this process easy and can answer any questions and concerns you have about building your new home.



### Selecting a Lot and Creating Your Dream Home

After deciding where you'd like to build, you will be able to select the floor plan and lot that you want and work with our designers about everything you want in a home. From exterior to interior, you make every decision on what yo