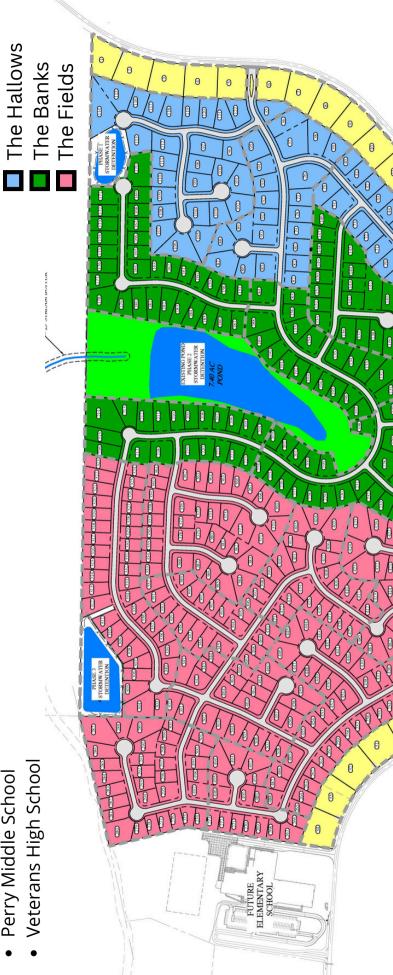

# THE BANKS & FIELDS AT OUTEL RIDGE

# "Innteris RIDGE

Planter's Ridge is located in Kathleen, GA is zoned for:

**Matt Arthur Elementary** 

The Acres

Perry Middle School

0

0

9