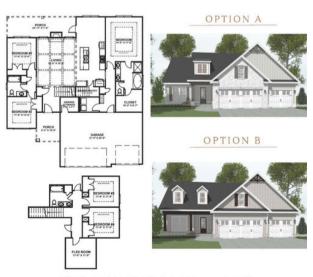

# THE BANKS & FIELDS AT OUTEL RIDGE



# "Innteris RIDGE

Planter's Ridge is located in Kathleen, GA is zoned for:

**Matt Arthur Elementary** 

The Acres

Perry Middle School



0

0

9

0

9

0 0

### Manten's RIDGE

PLANNED AMENITY AREA WITH OUTDOOR
PAVILION, MULTI-AGE PLAYGROUND, SPLASH PAD,
AND GREEN SPACE OVERLOOKING
BEAUTIFUL TALTON POND





## THE BANKS AT OPPOSITE SANKS AT RIDGE



THE BANKS AT PLANTER'S RIDGE

### THE BANKS AT Manten's RIDGE

Starting in the low \$400's!

### THE EVERLY





#### 5 BEDROOMS STUDY FLEX ROOM 2529 SQFT





5 BEDROOMS FLEX ROOM 2403SQFT

#### THE NOVA











# THE FIELDS AT OUNTERS RIDGE

Starting in the low \$300's!

















## Manten's RIDGE

Shops can be added at an additional price. See below to see the shop we offer.

> STANDARD SHOP

AT PLANTER'S RIDGE



12' X 16'



## PROCESS



#### Meeting our clients

After making the decision to build a new home, you will speak to one of our representatives who will help you decide what your budget is and where exactly you want to build. We have 5 realtors who can help make this process easy and can answer any questions and concerns you have about building your new home.



### Selecting a Lot and Creating Your Dream Home

After deciding where you'd like to build, you will be able to select the floor plan and lot that you want and w