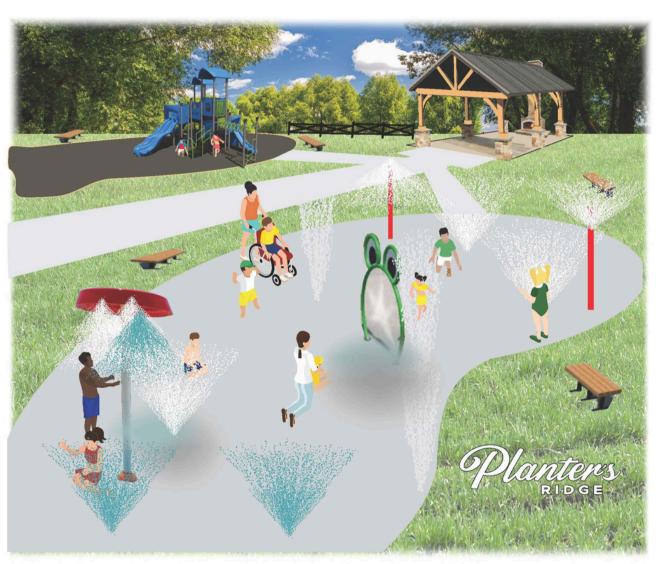

### Manten's RIDGE

PLANNED AMENITY AREA WITH OUTDOOR
PAVILION, MULTI-AGE PLAYGROUND, SPLASH PAD,
AND GREEN SPACE OVERLOOKING
BEAUTIFUL TALTON POND