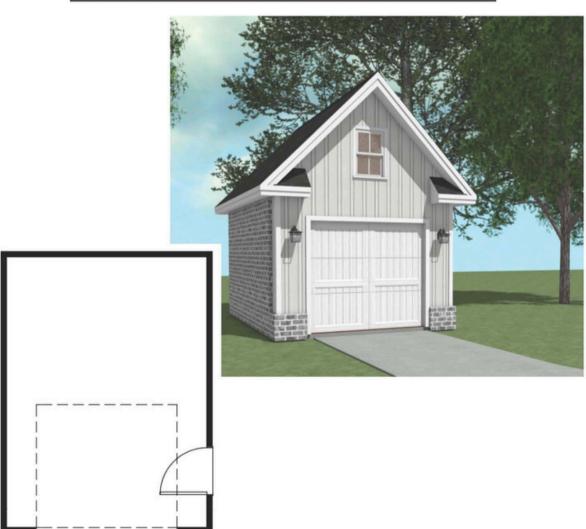

## Manten's RIDGE

Shops can be added at an additional price. See below to see the shop we offer.

> STANDARD SHOP

AT PLANTER'S RIDGE

12' X 16'