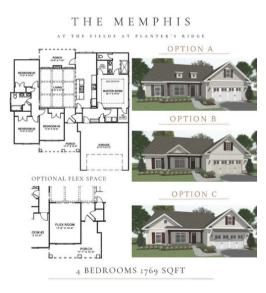

# THE BANKS & FIELDS AT OUTEL RIDGE



# "Innteris RIDGE

Planter's Ridge is located in Kathleen, GA is zoned for:

**Matt Arthur Elementary** 

The Acres

Perry Middle School



0

0

9

0

9

0 0

### Manten's RIDGE

PLANNED AMENITY AREA WITH OUTDOOR
PAVILION, MULTI-AGE PLAYGROUND, SPLASH PAD,
AND GREEN SPACE OVERLOOKING
BEAUTIFUL TALTON POND





## THE BANKS AT OPPOSITE SANKS AT RIDGE



THE BANKS AT PLANTER'S RIDGE

### THE BANKS AT Manten's RIDGE

Starting in the low \$400's!

### THE EVERLY





#### 5 BEDROOMS STUDY FLEX ROOM 2529 SQFT





5 BEDROOMS FLEX ROOM 2403SQFT

#### THE NOVA











# THE FIELDS AT OUNTERS RIDGE

Starting in the low \$300's!

















## Manten's RIDGE

Shops can be added at an additional price. See below to see the shop we offer.

> STANDARD SHOP

AT PLANTER'S RIDGE



12' X 16'



## PROCESS



#### Meeting our clients

After making the decision to build a new home, you will speak to one of our representatives who will help you decide what your budget is and where exactly you want to build. We have 5 realtors who can help make this process easy and can answer any questions and concerns you have about building your new home.



### Selecting a Lot and Creating Your Dream Home

After deciding where you'd like to build, you will be able to select the floor plan and lot that you want and work with our designers about everything you want in a home. From exterior to interior, you make every decision on what you want f