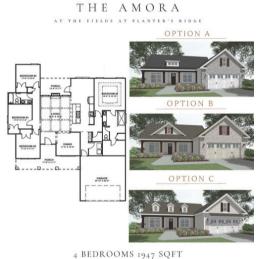

# THE BANKS & FIELDS AT OUTEL RIDGE



# "Innteris RIDGE

Planter's Ridge is located in Kathleen, GA is zoned for:

**Matt Arthur Elementary** 

The Acres

Perry Middle School



0

0

9

0

9

0 0

### Manten's RIDGE

PLANNED AMENITY AREA WITH OUTDOOR
PAVILION, MULTI-AGE PLAYGROUND, SPLASH PAD,
AND GREEN SPACE OVERLOOKING
BEAUTIFUL TALTON POND





## THE BANKS AT OPPOSITE SANKS AT RIDGE



THE BANKS AT PLANTER'S RIDGE

### THE BANKS AT Manten's RIDGE

Starting in the low \$400's!

### THE EVERLY





#### 5 BEDROOMS STUDY FLEX ROOM 2529 SQFT





5 BEDROOMS FLEX ROOM 2403SQFT

#### THE NOVA











# THE FIELDS AT OUNTERS RIDGE

Starting in the low \$300's!

















## Manten's RIDGE

Shops can be added at an additional price. See below to see the shop we offer.

> STANDARD SHOP

AT PLANTER'S RIDGE



12' X 16'



## PROCESS



#### Meeting our clients

After making the decision to build a new home, you will speak to one of our representatives who will help you decide what your budget is and where exactly you want to build. We have 5 realtors who can help make this process easy and can answer any questions and concerns you have about building your new home.



### Selecting a Lot and Creating Your Dream Home

After deciding where you'd like to build, you will be able to select the floor plan and lot that you want and work with our designers about everything you want in a home. From exterior to interior, you make every decision on what you